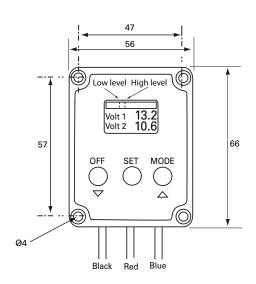

## Part No. 0-852-00

12/24 volt dual battery voltage monitor, can be set for high and low voltage warning levels on 2 battery circuits, warning is indicated by highlighting the voltage on the display and an integral buzzer can also be enabled. The warning is delayed 5 seconds to prevent spurious warnings. The monitor also has a clock function and automatic sleep functions. Panel Mount. I 56 x w 20 x h 66mm.

## Technical Drawing (not to scale)

# **Specification**

Type Digital dual battery voltage monitor

Voltage 12/24 volt dc Display OLED Clock 12/24 hour

Lead length 165 mm (5mm male bullet terminal)

Weight 32g

Dimensions I 56 x w 20 x h 66mm

Panel cutout I 42 x h 49mm (min depth 20mm)